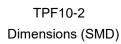

**Sealed 10 mm Tact Switches** 

**TPF10 Series** 

TPF10-1(11.0) Dimensions (SMD)

-12.50-

9

1

2