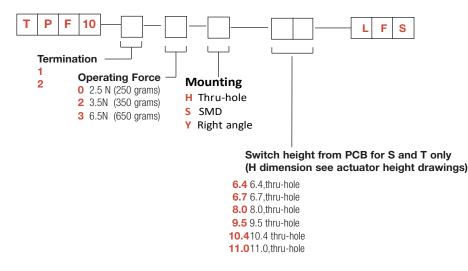

# How To Order

Our easy build-a-switch concept allows you to mix and match options to create the switch you need. To order, select desired option from each category and place it in the appropriate box.

# However, please note that all the combinations of these options are not feasible. For any part number different from those listed above, please consult your local representative.

-----КІ