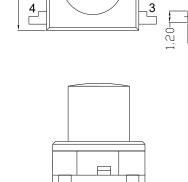

# **TPF10 Series Sealed 10mm Tact Switches**

j

TPF10-1(8.0) Dimensions (SMD)

TPF10-1(9.5) Dimensions (Through-hole)

First Angle Projection Dimensions are shown: mm

Specifications and dimensions subject to change

WWW.ROCPU.TW

Specifications and dimensions subject to change

Dimensions are shown: mm Specifications and dimensions subject to change

-7.62-

-9.70-

9.70-

2

-9.70-