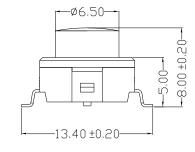

**Sealed 10 mm Tact Switches** 

**TPF10 Series** 

TPF10-1(11.0) Dimensions (SMD)

-12.50-

9

1

2