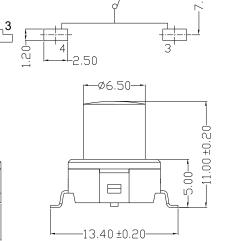

**Sealed 10 mm Tact Switches** 

**TPF10 Series** 

TPF10-1(11.0) Dimensions (SMD)

-12.50-

9

1

2