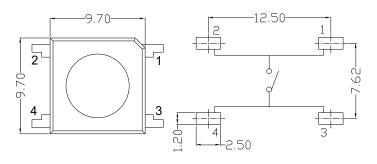

# **TPF10 Series Sealed 10mm Tact Switches**

j

TPF10-1(8.0) Dimensions (SMD)

TPF10-1(9.5) Dimensions (Through-hole)

First Angle Projection Dimensions are shown: mm

Specifications and dimensions subject to change

WWW.ROCPU.TW

Specifications and dimensions subject to change

Dimensions are shown: mm Specifications and dimensions subject to change

-7.62-

-9.70-

9.70-

2

-9.70-

**Sealed 10 mm Tact Switches** 

**TPF10 Series** 

TPF10-1(11.0) Dimensions (SMD)

-12.50-

9

1

2