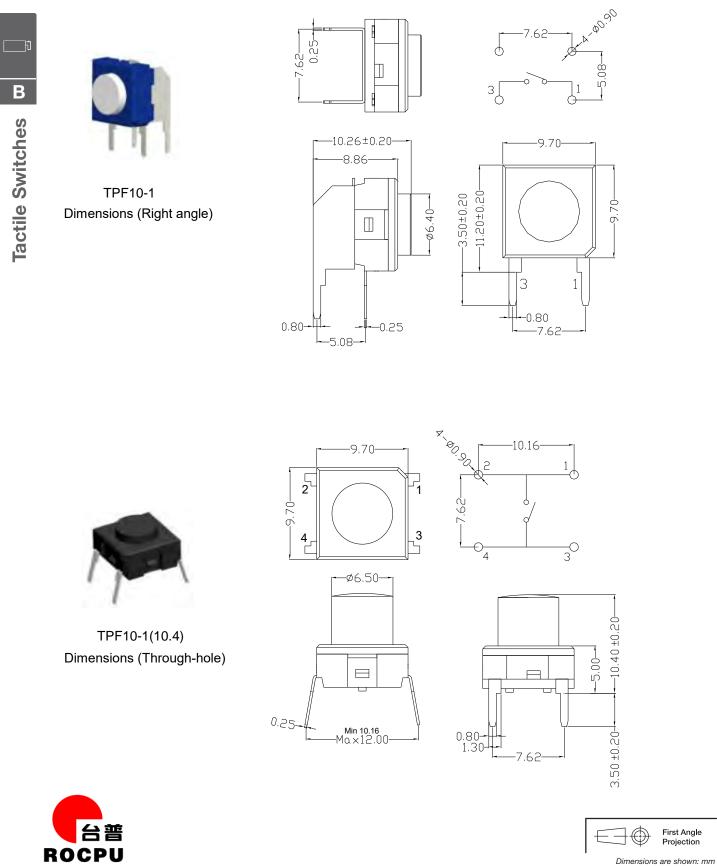

# **TPF10 Series Sealed 10mm Tact Switches**

j

TPF10-1(8.0) Dimensions (SMD)

TPF10-1(9.5) Dimensions (Through-hole)

First Angle Projection Dimensions are shown: mm

Specifications and dimensions subject to change

WWW.ROCPU.TW

Specifications and dimensions subject to change

Dimensions are shown: mm Specifications and dimensions subject to change

-7.62-

-9.70-

9.70-

2

-9.70-