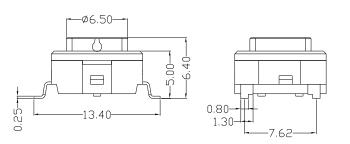

**Sealed 10 mm Tact Switches** 

**TPF10 Series** 

TPF10-1(11.0) Dimensions (SMD)

-12.50-

9

1

2