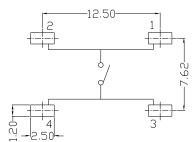

**Sealed 10 mm Tact Switches** 

**TPF10 Series** 

TPF10-1(11.0) Dimensions (SMD)

-12.50-

9

1

2