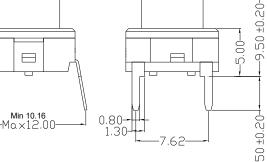

# **TPF10 Series Sealed 10mm Tact Switches**

j

TPF10-1(8.0) Dimensions (SMD)

TPF10-1(9.5) Dimensions (Through-hole)

First Angle Projection Dimensions are shown: mm

Specifications and dimensions subject to change