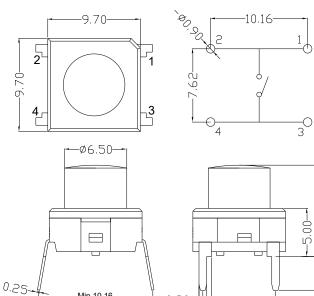

# **TPF10 Series Sealed 10mm Tact Switches**

j

TPF10-1(8.0) Dimensions (SMD)

TPF10-1(9.5) Dimensions (Through-hole)

First Angle Projection Dimensions are shown: mm

Specifications and dimensions subject to change

WWW.ROCPU.TW

Specifications and dimensions subject to change

Dimensions are shown: mm Specifications and dimensions subject to change

-7.62-

-9.70-

9.70-

2

-9.70-