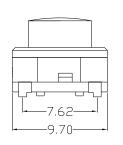

# **TPF10 Series Sealed 10mm Tact Switches**

j

TPF10-1(8.0) Dimensions (SMD)

TPF10-1(9.5) Dimensions (Through-hole)

First Angle Projection Dimensions are shown: mm

Specifications and dimensions subject to change

WWW.ROCPU.TW

Specifications and dimensions subject to change

Dimensions are shown: mm Specifications and dimensions subject to change

-7.62-

-9.70-

9.70-

2

-9.70-