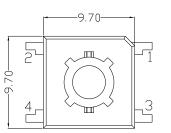

# **TPF10 Series Sealed 10mm Tact Switches**

j

TPF10-1(8.0) Dimensions (SMD)

TPF10-1(9.5) Dimensions (Through-hole)

First Angle Projection Dimensions are shown: mm

Specifications and dimensions subject to change

WWW.ROCPU.TW

Specifications and dimensions subject to change

Dimensions are shown: mm Specifications and dimensions subject to change

-7.62-

-9.70-

9.70-

2

-9.70-